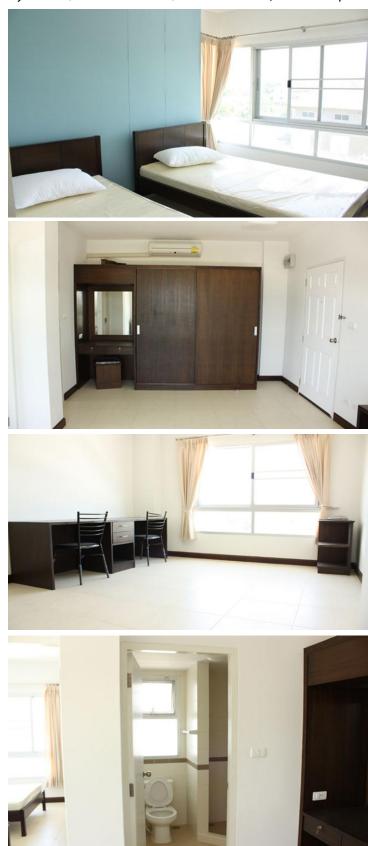

## **ACADEMIC YEAR 2017**

| Resident's Particular     |                                        |                                          |               |
|---------------------------|----------------------------------------|------------------------------------------|---------------|
| Student ID                |                                        | semester 1 2 3                           | □             |
| Name of Resident :        |                                        | _ Gender                                 | male          |
| Home Address :            |                                        |                                          |               |
| Contact Details : : Home  | () Mo                                  | obile Phone:                             | _             |
| E-mail:                   | Passport No. :                         |                                          |               |
| Parants/Guardian Inform   | antion (planta sive shock              | list (v) on the box you sh               | 20050)        |
| raterits/ Guardian inform | Father                                 | list (v) on the box you ch<br>Mother     | Guardian      |
| Name                      |                                        |                                          |               |
| Home No.                  |                                        |                                          |               |
| Office No.                |                                        |                                          |               |
| Mobile No.                |                                        |                                          |               |
| E-Mail                    |                                        |                                          |               |
| Passport No.              |                                        |                                          |               |
| Nationality               |                                        |                                          |               |
|                           |                                        | to 2 <sup>nd</sup> floor, size 24 Squa   | are meters.   |
|                           |                                        |                                          |               |
| Double Occupancy F        | Room ( Air conditioned ) 1             | t to 2 <sup>nd</sup> floor, size 40 Squa | are meters.   |
| Length of stay            | Until                                  | (dd/mm/yy)                               |               |
| Corner Occupancy R        | oom ( Air conditioned ) 4 <sup>t</sup> | to or 7 <sup>th</sup> floor, size 38 S   | quare meters. |
| Length of stay            | Until                                  | (dd/mm/yy)                               |               |

Room Type

1) Single Occupancy Room ( Air conditioned ) 1st to 2nd floor, size 24 Square meters

2)Double Occupancy Room ( Air conditioned )  $1^{\rm st}$  to  $2^{\rm nd}$  floor, size 40 Square meters

3)Corner Occupancy Room ( Air conditioned )  $4^{th}$  to or  $7^{th}$  floor, size 38 Square meters.