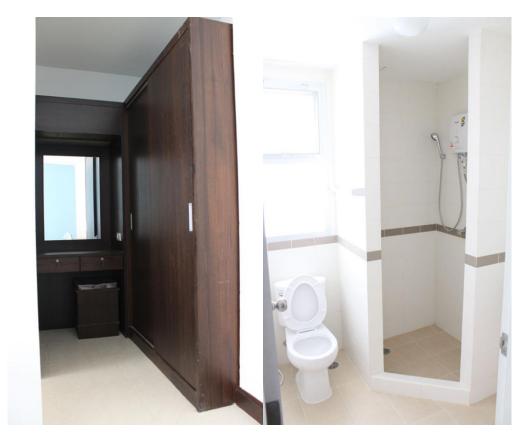

## **ACADEMIC YEAR 2017**

| Resident's Particular     |                                        |                                          |               |
|---------------------------|----------------------------------------|------------------------------------------|---------------|
| Student ID                |                                        | semester 1 2 3                           | □             |
| Name of Resident :        |                                        | _ Gender                                 | male          |
| Home Address :            |                                        |                                          |               |
| Contact Details : : Home  | () Mo                                  | obile Phone:                             | _             |
| E-mail:                   | Passport No. :                         |                                          |               |
| Parants/Guardian Inform   | antion (planta sive shock              | list (v) on the box you sh               | 20050)        |
| raterits/ Guardian inform | Father                                 | list (v) on the box you ch<br>Mother     | Guardian      |
| Name                      |                                        |                                          |               |
| Home No.                  |                                        |                                          |               |
| Office No.                |                                        |                                          |               |
| Mobile No.                |                                        |                                          |               |
| E-Mail                    |                                        |                                          |               |
| Passport No.              |                                        |                                          |               |
| Nationality               |                                        |                                          |               |
|                           |                                        | to 2 <sup>nd</sup> floor, size 24 Squa   | are meters.   |
|                           |                                        |                                          |               |
| Double Occupancy F        | Room ( Air conditioned ) 1             | t to 2 <sup>nd</sup> floor, size 40 Squa | are meters.   |
| Length of stay            | Until                                  | (dd/mm/yy)                               |               |
| Corner Occupancy R        | oom ( Air conditioned ) 4 <sup>t</sup> | to or 7 <sup>th</sup> floor, size 38 S   | quare meters. |
| Length of stay            | Until                                  | (dd/mm/yy)                               |               |

Room Type

1) Single Occupancy Room ( Air conditioned ) 1st to 2nd floor, size 24 Square meters

2)Double Occupancy Room ( Air conditioned )  $1^{\rm st}$  to  $2^{\rm nd}$  floor, size 40 Square meters

3)Corner Occupancy Room ( Air conditioned )  $4^{th}$  to or  $7^{th}$  floor, size 38 Square meters.